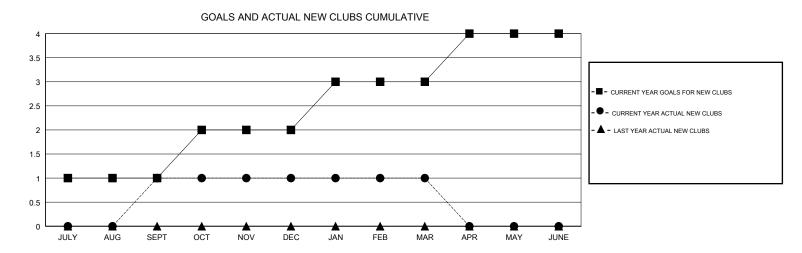

## JAYESH THAKKAR **LOCATION INDIA GMT CA** Clubs Members RESULTS FOR 2017-2018 RESULTS FOR 2017-2018 NEW CLUB GOAL NEW CLUBS DROPPED CLUBS MEMBER GROWTH NET MEMBER GROWTH DROPPED QUARTER QUARTER GOAL ACTUAL MEMBERS ACTUAL (including transfers) 0 30 46 107 JULY/AUG/SEPT JULY/AUG/SEPT 35 27 70 OCT/NOV/DEC OCT/NOV/DEC 0 0 40 1 40 38 JAN/FEB/MAR JAN/FEB/MAR 0 0 0 0 35 APR/MAY/JUNE APR/MAY/JUNE