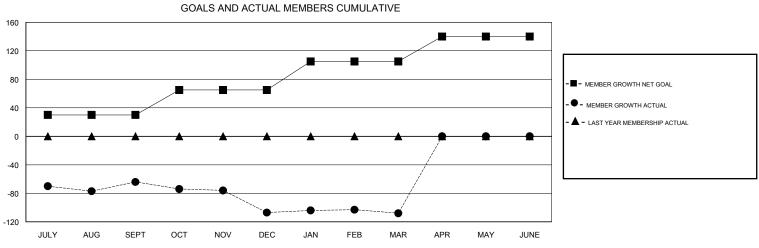

## JAYESH THAKKAR **LOCATION INDIA GMT CA** Clubs Members RESULTS FOR 2017-2018 RESULTS FOR 2017-2018 NEW CLUB GOAL NEW CLUBS DROPPED CLUBS MEMBER GROWTH NET MEMBER GROWTH DROPPED QUARTER QUARTER GOAL ACTUAL MEMBERS ACTUAL (including transfers) 0 30 46 107 JULY/AUG/SEPT JULY/AUG/SEPT 35 27 70 OCT/NOV/DEC OCT/NOV/DEC 0 0 40 1 40 38 JAN/FEB/MAR JAN/FEB/MAR 0 0 0 0 35 APR/MAY/JUNE APR/MAY/JUNE